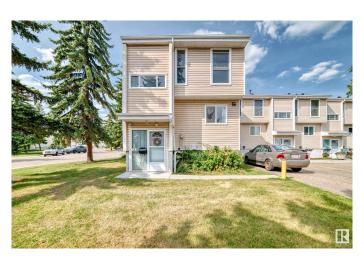

# \$215,000 - 5538 145 Avenue, Edmonton

MLS® #E4448801

#### \$215,000

3 Bedroom, 1.50 Bathroom, 1,145 sqft Condo / Townhouse on 0.00 Acres

Casselman, Edmonton, AB

RARE CORNER UNIT! Welcome to the excellent community of Steele Heights, where you will enjoy quiet living, mere moments to everything Northeast Edmonton has to offer! Situated in a great, well-run complex, this townhouse is ready for your ideas & imagination! With 3 bedrooms, 1.5 bathrooms, 2 upper levels and a FULL basement (with window), there is plenty of space here for everyone. There is plenty of natural light, storage & spacious bedrooms. Step out back into a spacious, fully fenced backyard with mature trees offering a canopy of privacy. Enjoy the peace of mind that an upgraded furnace, hot water tank (2021) and appliances offers you. Your parking stall is just steps from the front door and there is a large amount of street parking nearby as well. Reasonable condo fees of \$355/month complete the package!

#### **Exterior**

Exterior Wood, Vinyl

Exterior Features Corner Lot, Fenced, Flat Site, Golf Nearby, Private Setting, Schools,

**Shopping Nearby** 

Roof Asphalt Shingles

Construction Wood, Vinyl

Foundation Concrete Perimeter