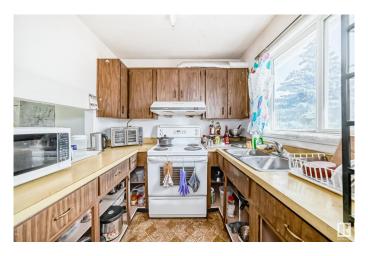

#### Interior

Appliances Dryer, Refrigerator, Stove-Electric, Washer

Heating Forced Air-1, Natural Gas

Stories 2

Has Basement Yes

Basement Full, Partially Finished