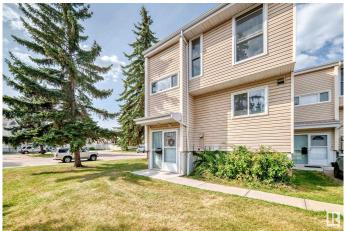

#### \$215,000

3 Bedroom, 1.50 Bathroom, 1,145 sqft Condo / Townhouse on 0.00 Acres

Casselman, Edmonton, AB

RARE CORNER UNIT! Welcome to the excellent community of Steele Heights, where you will enjoy quiet living, mere moments to everything Northeast Edmonton has to offer! Situated in a great, well-run complex, this townhouse is ready for your ideas & imagination! With 3 bedrooms, 1.5 bathrooms, 2 upper levels and a FULL basement (with window), there is plenty of space here for everyone. There is plenty of natural light, storage & spacious bedrooms. Step out back into a spacious, fully fenced backyard with mature trees offering a canopy of privacy. Enjoy the peace of mind that an upgraded furnace, hot water tank (2021) and appliances offers you. Your parking stall is just steps from the front door and there is a large amount of street parking nearby as well. Reasonable condo fees of \$355/month complete the package!

#### **Exterior**

Exterior Wood, Vinyl

Exterior Features Corner Lot, Fenced, Flat Site, Golf Nearby, Private Setting, Schools,

**Shopping Nearby** 

Roof Asphalt Shingles

Construction Wood, Vinyl

Foundation Concrete Perimeter