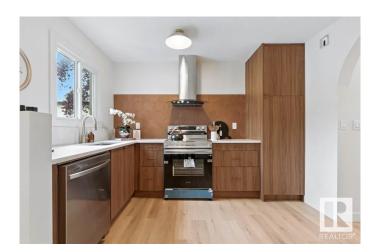

#### \$284,900

3 Bedroom, 1.50 Bathroom, 1,049 sqft Condo / Townhouse on 0.00 Acres

Hairsine, Edmonton, AB

Welcome to this updated townhome in Sable Chase! Professionally designed and conveniently located near shopping, schools, and the Anthony Henday, this is a great place to call home for families and investors alike. Featuring a backyard with composite deck, 3 bedrooms + bonus room, 1.5 bathrooms and a fully finished basement this property has room for the whole family. This property has been taken one step further than the rest with features like a walk in closet with ample storage, dual fireplaces (one in primary), and custom back yard with composite deck and pergola, a kitchen updated with new cabinets, appliances, tile, and quartz counter tops, as well as tiled bathrooms, LVP floors and custom wall paneling.