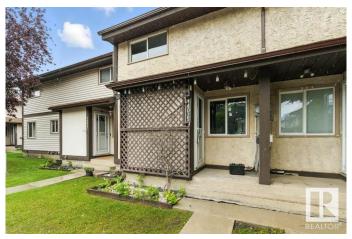

#### \$284,900

3 Bedroom, 1.50 Bathroom, 1,049 sqft Condo / Townhouse on 0.00 Acres

Hairsine, Edmonton, AB

Welcome to this updated townhome in Sable Chase! Professionally designed and conveniently located near shopping, schools, and the Anthony Henday, this is a great place to call home for families and investors alike. Featuring a backyard with composite deck, 3 bedrooms + bonus room, 1.5 bathrooms and a fully finished basement this property has room for the whole family. This property has been taken one step further than the rest with features like a walk in closet with ample storage, dual fireplaces (one in primary), and custom back yard with composite deck and pergola, a kitchen updated with new cabinets, appliances, tile, and quartz counter tops, as well as tiled bathrooms, LVP floors and custom wall paneling.

## **Amenities**

Amenities On Street Parking, Deck, Parking-Visitor

Parking Stall

#### **Exterior**

Exterior Wood, Stucco, Vinyl

Exterior Features Fenced, Public Transportation, Schools, Shopping Nearby, Ski Hill

Nearby

Roof Asphalt Shingles

Construction Wood, Stucco, Vinyl Foundation Concrete Perimeter