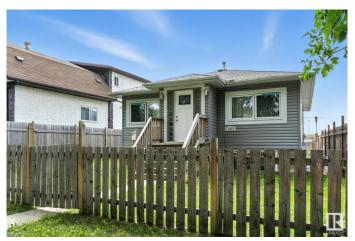

#### \$299,900

4 Bedroom, 2.00 Bathroom, 861 sqft Single Family on 0.00 Acres

Montrose (Edmonton), Edmonton, AB

Located in the heart of Montrose, this bungalow offers a practical layout with separate upper and lower living areas, suitable for extended family or multi-generational living. The main level features two spacious bedrooms, a full bathroom, and durable laminate flooring. The lower level includes a self-contained mother-in-law suite with its own kitchen, laundry, two bedrooms, a full bathroom, and large windows that provide natural light. The entire home is now carpet-free, with laminate & vinyl flooring throughout. Updates reported around 2021 include a sump pump, weeping tile system, furnace motor, and electrical upgrades. Positioned with access to Yellowhead Trail, schools, parks, and shopping. The property provides a combination of space, functionality, and versatile living arrangements.