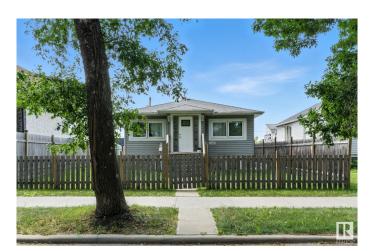

#### \$299,900

4 Bedroom, 2.00 Bathroom, 861 sqft Single Family on 0.00 Acres

Montrose (Edmonton), Edmonton, AB

Located in the heart of Montrose, this bungalow offers a practical layout with separate upper and lower living areas, suitable for extended family or multi-generational living. The main level features two spacious bedrooms, a full bathroom, and durable laminate flooring. The lower level includes a self-contained mother-in-law suite with its own kitchen, laundry, two bedrooms, a full bathroom, and large windows that provide natural light. The entire home is now carpet-free, with laminate & vinyl flooring throughout. Updates reported around 2021 include a sump pump, weeping tile system, furnace motor, and electrical upgrades. Positioned with access to Yellowhead Trail, schools, parks, and shopping. The property provides a combination of space, functionality, and versatile living arrangements.