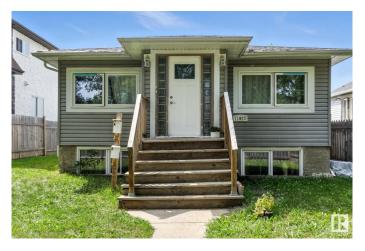

#### \$299,900

4 Bedroom, 2.00 Bathroom, 861 sqft Single Family on 0.00 Acres

Montrose (Edmonton), Edmonton, AB

Located in the heart of Montrose, this bungalow offers a practical layout with separate upper and lower living areas, suitable for extended family or multi-generational living. The main level features two spacious bedrooms, a full bathroom, and durable laminate flooring. The lower level includes a self-contained mother-in-law suite with its own kitchen, laundry, two bedrooms, a full bathroom, and large windows that provide natural light. The entire home is now carpet-free, with laminate & vinyl flooring throughout. Updates reported around 2021 include a sump pump, weeping tile system, furnace motor, and electrical upgrades. Positioned with access to Yellowhead Trail, schools, parks, and shopping. The property provides a combination of space, functionality, and versatile living arrangements.